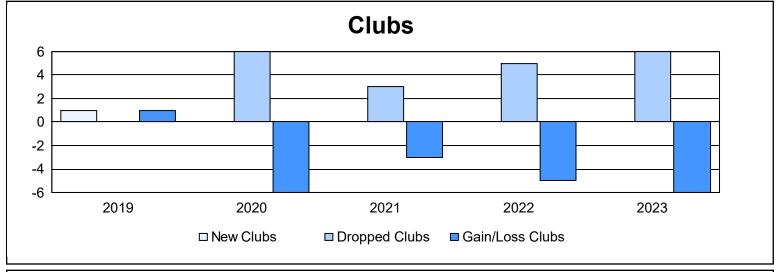

District 105CN As of June 2023 Cumulative

| Year      | New<br>Clubs | Dropped<br>Clubs | Gain/<br>Loss<br>Clubs | New<br>Members | Charter<br>Members | Reinstate<br>Members | Transfer<br>Members | Total<br>Member<br>Added | Total<br>Members<br>Dropped | Gain/<br>Loss<br>Members |
|-----------|--------------|------------------|------------------------|----------------|--------------------|----------------------|---------------------|--------------------------|-----------------------------|--------------------------|
| 2018-2019 | 1            | 0                | 1                      | 143            | 22                 | 4                    | 16                  | 185                      | 210                         | -25                      |
| 2019-2020 | 0            | 6                | -6                     | 70             | 5                  | 8                    | 16                  | 99                       | 240                         | -141                     |
| 2020-2021 | 0            | 3                | -3                     | 51             | 3                  | 3                    | 5                   | 62                       | 158                         | -96                      |
| 2021-2022 | 0            | 5                | -5                     | 63             | 3                  | 5                    | 21                  | 92                       | 176                         | -84                      |
| 2022-2023 | 0            | 6                | -6                     | 71             | 0                  | 2                    | 23                  | 96                       | 181                         | -85                      |
| Average   | 0            | 4                | -4                     | 80             | 7                  | 4                    | 16                  | 107                      | 193                         | -86                      |