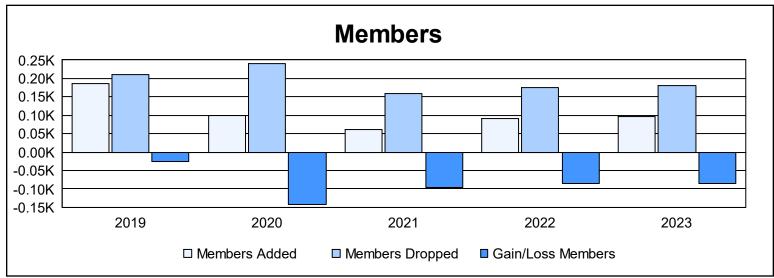

District 105CN As of June 2023 Cumulative

| Year      | New<br>Clubs | Dropped<br>Clubs | Gain/<br>Loss<br>Clubs | New<br>Members | Charter<br>Members | Reinstate<br>Members | Transfer<br>Members | Total<br>Member<br>Added | Total<br>Members<br>Dropped | Gain/<br>Loss<br>Members |
|-----------|--------------|------------------|------------------------|----------------|--------------------|----------------------|---------------------|--------------------------|-----------------------------|--------------------------|
| 2018-2019 | 1            | 0                | 1                      | 143            | 22                 | 4                    | 16                  | 185                      | 210                         | -25                      |
| 2019-2020 | 0            | 6                | -6                     | 70             | 5                  | 8                    | 16                  | 99                       | 240                         | -141                     |
| 2020-2021 | 0            | 3                | -3                     | 51             | 3                  | 3                    | 5                   | 62                       | 158                         | -96                      |
| 2021-2022 | 0            | 5                | -5                     | 63             | 3                  | 5                    | 21                  | 92                       | 176                         | -84                      |
| 2022-2023 | 0            | 6                | -6                     | 71             | 0                  | 2                    | 23                  | 96                       | 181                         | -85                      |
| Average   | 0            | 4                | -4                     | 80             | 7                  | 4                    | 16                  | 107                      | 193                         | -86                      |